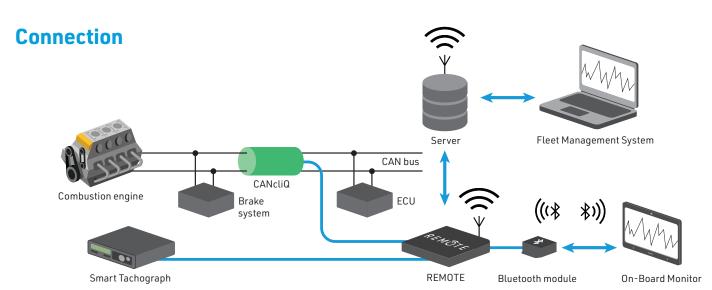

## Unique Squarell products and features

Squarell develops and produces electronic devices that are linked (by means of a sensor) to various information networks in vehicles. These devices, which are connected to the home base via a modem, read and correct the data from the vehicle networks.