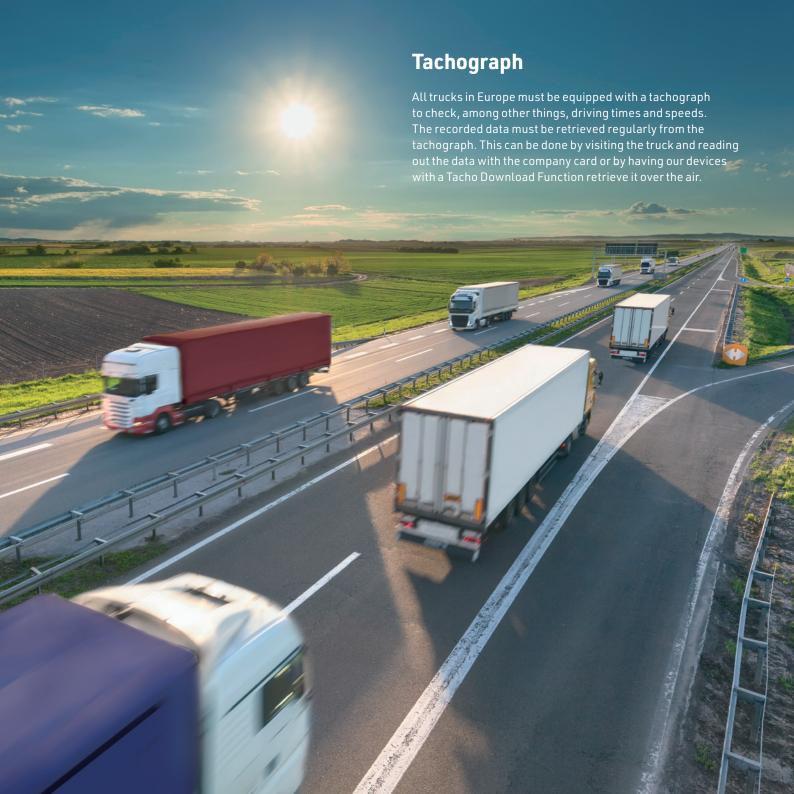

## **Tacho Download Master**

The Tacho Download Master is a programme that takes all actions from the home base to retrieve the files from the tachograph by air. For this purpose, first the company card has to be read, which is often with several company cards in a 'company card hotel', in order to obtain the authorisation to actually start the download.

## **Remaining Driving Times**

The Remaining Driving Times function in our devices makes the remaining driving time visible. This allows the planning department to decide whether the driver has enough time left to pick up an extra load somewhere along the route.













## Unique Squarell products and features

Squarell develops and produces electronic devices that are linked (by means of a sensor) to various information networks