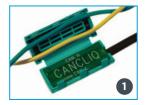

## **CANcliQ**

The CANcliQ reads vehicle signals without making a wire to wire connection. This technology guarantees that no intrusive signals are sent to the vehicle CAN bus. This eliminates liability matters, warranty issues or possible wrong connections. The CANcliQ is standard supplied with all Squarell vehicle data interfaces.