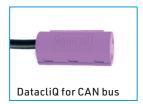

## **DatacliQ**

The DatacliQ is a patented contactless vehicle data reader and retrieves data from CAN bus, SAE J1708 or ISO 11992. It is an optional Special Function Device (SFD) that can be ordered in combination with a Squarell vehicle data interface. The DatacliQ is available in different colours to indicate which data protocol is supported.

| DATAcliQ - technical info |                                      |
|---------------------------|--------------------------------------|
| Dimensions/Weight         | 30,8 x 13,8 x 13,8 mm                |
| Protocol supported        | CAN bus, FMS, J1939, ISO11992, J1708 |
| Wire diameters            | 0,8 mm to 2,0 mm diameter            |
| Baud rates                | 10 kbaud - 1000 kbaud                |
| Housing                   | Robust polypropylene housing, IP67   |