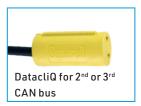

## **DatacliQ**

The DatacliQ is a patented contactless vehicle data reader and retrieves data from CAN bus, SAE J1708 or ISO 11992. It is an optional Special Function Device (SFD) that can be ordered in combination with a Squarell vehicle data interface. The DatacliQ is available in different colours to indicate which data protocol is supported.

| DATAcliQ - technical info |                                      |
|---------------------------|--------------------------------------|
| Dimensions/Weight         | 30,8 x 13,8 x 13,8 mm                |
| Protocol supported        | CAN bus, FMS, J1939, ISO11992, J1708 |
| Wire diameters            | 0,8 mm to 2,0 mm diameter            |
| Baud rates                | 10 kbaud - 1000 kbaud                |
| Housing                   | Robust polypropylene housing, IP67   |