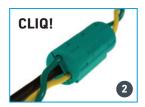

## **CANcliQ**

The CANcliQ reads vehicle signals without making a wire to wire connection. This technology guarantees that no intrusive signals are sent to the vehicle CAN bus. This eliminates liability matters, warranty issues or possible wrong connections. The CANcliQ is standard supplied with all Squarell vehicle data interfaces.

| CANcliQ - technical info |                                    |
|--------------------------|------------------------------------|
| Dimensions/Weight        | 30,8 x 13,8 x 13,8 mm              |
| Protocol supported       | CAN bus, FMS, J1939                |
| Wire diameters           | 0,8 mm to 2,0 mm diameter          |
| Baud rates               | 10 kbaud - 1000 kbaud              |
| Housing                  | Robust polypropylene housing, IP67 |