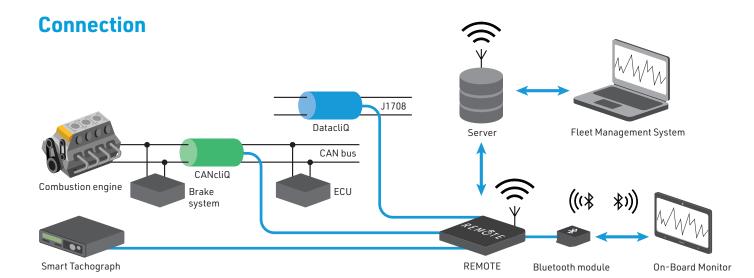

## **CANcliQ**

The CANcliQ reads vehicle signals without making a wire to wire connection. This technology guarantees that no intrusive signals are sent to the vehicle CAN bus. This eliminates liability matters, warranty issues or possible wrong connections. The CANcliQ is standard supplied with all Squarell vehicle data interfaces.

## **DatacliQ**

The DatacliQ is a patented contactless vehicle data reader and retrieves data from CAN bus, SAE J1708 or ISO 11992. It is an optional Special Function Device (SFD) that can be ordered in combination with a Squarell vehicle data interface. The DatacliQ is available in different colours to indicate which data protocol is supported.