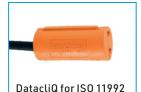

## **DatacliQ**

The DatacliQ is a patented contactless vehicle data reader and retrieves data from CAN bus, SAE J1708 or ISO 11992. It is an optional Special Function Device (SFD) that can be ordered in combination with a Squarell vehicle data interface. The DatacliQ is available in different colours to indicate which data protocol is supported.

| DATAcliQ - technical info |                                      |
|---------------------------|--------------------------------------|
| Dimensions/Weight         | 30,8 x 13,8 x 13,8 mm                |
| Protocol supported        | CAN bus, FMS, J1939, ISO11992, J1708 |
| Wire diameters            | 0,8 mm to 2,0 mm diameter            |
| Baud rates                | 10 kbaud - 1000 kbaud                |
| Housing                   | Robust polypropylene housing, IP67   |