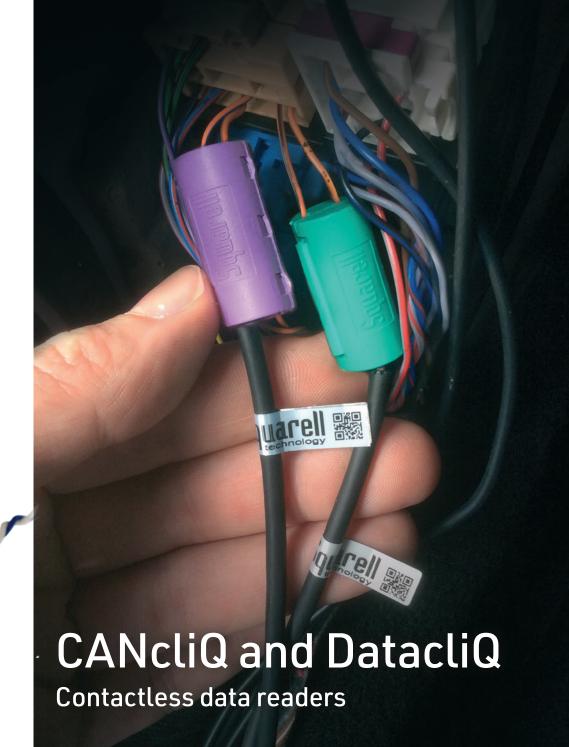

## **CANcliQ**

The CANcliQ reads vehicle signals without making a wire to wire connection. This technology guarantees that no intrusive signals are sent to the vehicle CAN bus. This eliminates liability matters, warranty issues or possible wrong connections. The CANcliQ is standard supplied with all Squarell vehicle data interfaces.

## **DatacliQ**

The DatacliQ is a patented contactless vehicle data reader and retrieves data from CAN bus, SAE J1708 or ISO 11992. It is an optional Special Function Device (SFD) that can be ordered in combination with a Squarell vehicle data interface. The DatacliQ is available in different colours to indicate which data protocol is supported.