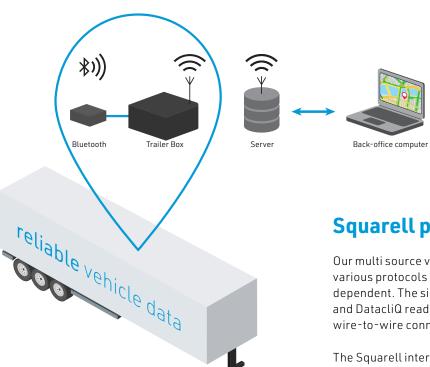

reliable vehicle data

The Trailer Box is a trailer data collection device with a modem, a Bluetooth device and a battery pack.

**reliable** vehic

44